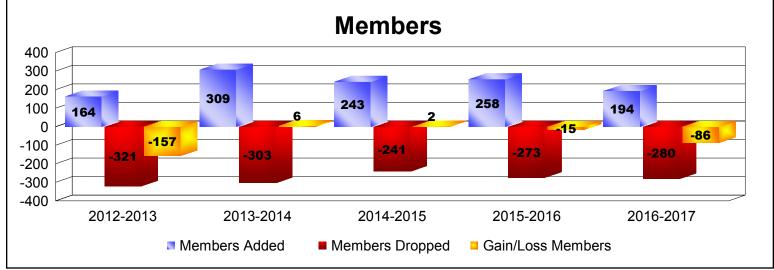

District 335 A

As of June 2017 Cumulative

| Year      | New<br>Clubs | Dropped<br>Clubs | Gain/<br>Loss<br>Clubs | New<br>Members | Charter<br>Members | Reinstate<br>Members | Transfer<br>Members | Total<br>Member<br>Added | Total<br>Members<br>Dropped | Gain/<br>Loss<br>Members |
|-----------|--------------|------------------|------------------------|----------------|--------------------|----------------------|---------------------|--------------------------|-----------------------------|--------------------------|
| 2012-2013 | 0            | -5               | -5                     | 131            | 0                  | 16                   | 17                  | 164                      | -321                        | -157                     |
| 2013-2014 | 0            | -5               | -5                     | 297            | 0                  | 3                    | 9                   | 309                      | -303                        | 6                        |
| 2014-2015 | 0            | -2               | -2                     | 236            | 0                  | 3                    | 4                   | 243                      | -241                        | 2                        |
| 2015-2016 | 0            | -3               | -3                     | 243            | 0                  | 6                    | 9                   | 258                      | -273                        | -15                      |
| 2016-2017 | 0            | -4               | -4                     | 174            | 0                  | 6                    | 14                  | 194                      | -280                        | -86                      |
| Average   | 0            | -4               | -4                     | 216            | 0                  | 7                    | 11                  | 234                      | -284                        | -50                      |