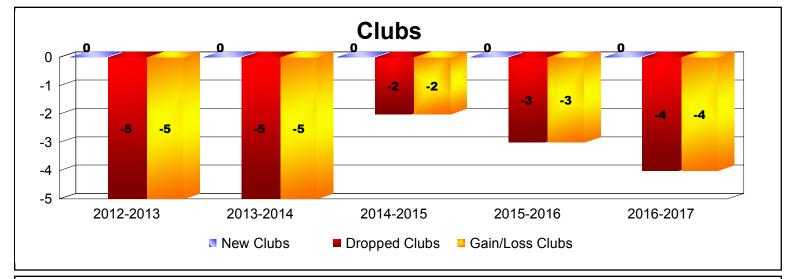

District 335 A

As of June 2017 Cumulative

| Year      | New<br>Clubs | Dropped<br>Clubs | Gain/<br>Loss<br>Clubs | New<br>Members | Charter<br>Members | Reinstate<br>Members | Transfer<br>Members | Total<br>Member<br>Added | Total<br>Members<br>Dropped | Gain/<br>Loss<br>Members |
|-----------|--------------|------------------|------------------------|----------------|--------------------|----------------------|---------------------|--------------------------|-----------------------------|--------------------------|
| 2012-2013 | 0            | -5               | -5                     | 131            | 0                  | 16                   | 17                  | 164                      | -321                        | -157                     |
| 2013-2014 | 0            | -5               | -5                     | 297            | 0                  | 3                    | 9                   | 309                      | -303                        | 6                        |
| 2014-2015 | 0            | -2               | -2                     | 236            | 0                  | 3                    | 4                   | 243                      | -241                        | 2                        |
| 2015-2016 | 0            | -3               | -3                     | 243            | 0                  | 6                    | 9                   | 258                      | -273                        | -15                      |
| 2016-2017 | 0            | -4               | -4                     | 174            | 0                  | 6                    | 14                  | 194                      | -280                        | -86                      |
| Average   | 0            | -4               | -4                     | 216            | 0                  | 7                    | 11                  | 234                      | -284                        | -50                      |